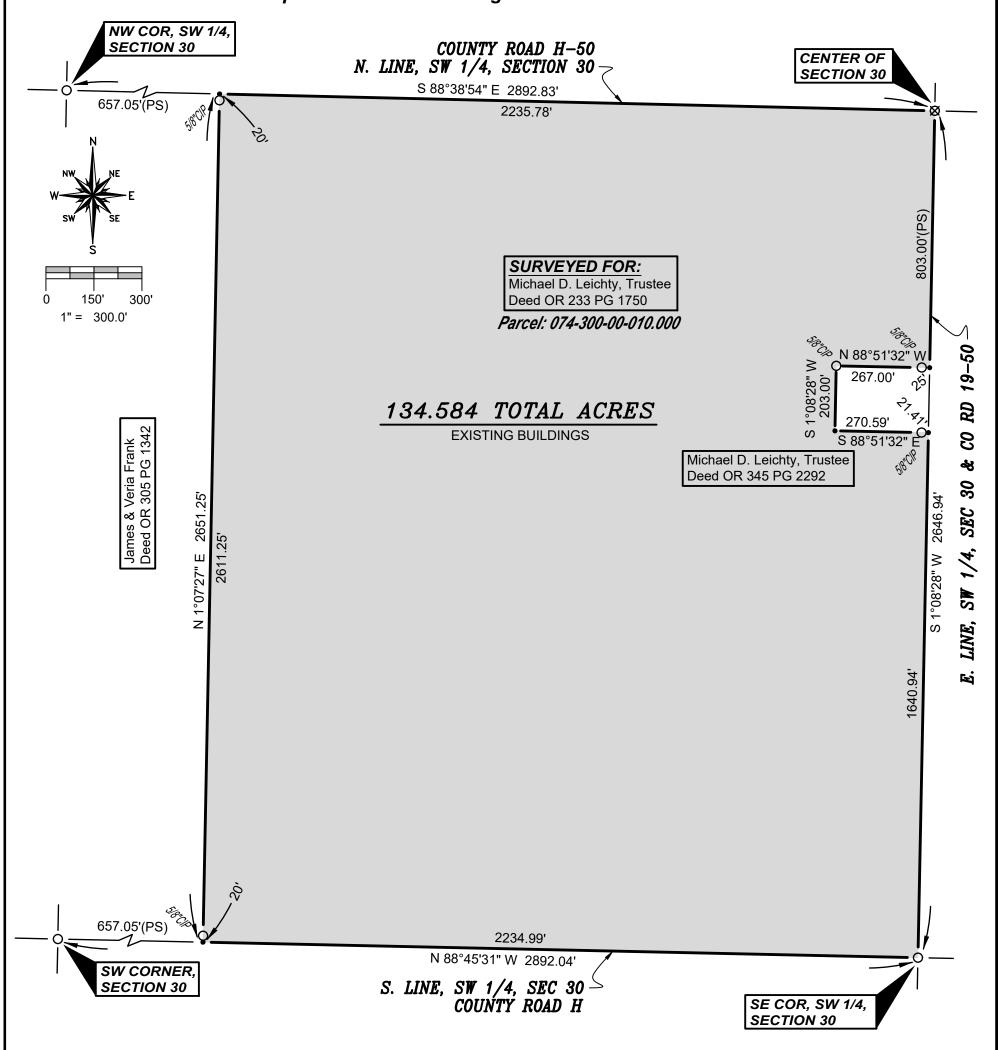

# PLAT OF SURVEY

A parcel of land situated in the Southwest Quarter of Section 30, Town 7 North, Range 4 East, Brady Township, Williams County, Ohio. Located within the North and the East of the First Principal Meridian of the Original Land Subdivisions of Ohio.

### **GENERAL OCCUPATION NOTE:**

Random areas of fence existed along portions of the West boundaries of this property. All lines of occupation were either agricultural, wooded or lawn.

# SURVEY LEGEND

#### Placed 5/8" Rebar w/ Cap

X Found PK Nail

— ● — Point Established this Survey

- O Found Iron Pin or Pipe
- Found Monument Box
- ☒ Found Railroad Spike✗ Placed MAG Nail

#### REFERENCE SURVEYS

Volume 23R Page 211 Volume 26R Page 009

## **SURVEYORS NOTE**

The entire Southwest Quarter of Section 30 was originally owned by one person. The "West 40 acres" was sold off on 3-11-1907 in Deed Vol 93 PG 376. The "East 135 acres" was sold on 5-14-1946 in Deed VOL 189 PG 344. There is more than 175 total acres in this quarter section so a gap would exist. Following Junior-Senior rights, it was the original intent that the West 40 acres be sold, leaving the remainder, and the intent was to sell the remainder of 135+/- acres. Therefore, this surveyor held the West 40 acres as the controling acreage.

I HEREBY CERTIFY THAT I HAVE SURVEYED THE PREMISES SHOWN ON THE PLAT ABOVE. ALL DIMENSIONS ARE SHOWN IN FEET AND DECIMALS THEREOF. SINCE THIS SURVEY DOES NOT INCLUDE A TITLE SEARCH, THERE COULD BE EASEMENTS OR OTHER ENCUMBRANCES UPON THE LAND WHICH ARE NOT SHOWN ON THIS SURVEY PLAT. IF THESE ARE REQUIRED, PLEASE FURNISH THE NECESSARY INFORMATION. THE BEARINGS AND DISTANCES SHOWN ON THE PLAT ABOVE ARE BASED ON STATE PLANE COORDINATES, SPC83, ZONE-OHIO NORT THIS SURVEY HAS BEEN RECORDED IN VOL. 28R PAGE 427 OF THE WILLIAMS COUNTY SURVEY RECORDS.

Brian M. Wieland - REGISTERED SURVEYOR NO. 8286

Replacement Copy: 3-14-2024

DATE: 1-20-2024 JOB: 24-005
WIELAND SURVEYING
& ENGINEERING, LLC
14067 COUNTY ROAD 20
WEST UNITY, OH 43570
419-553-0112 VOICE

brian@wielandsurveying.com